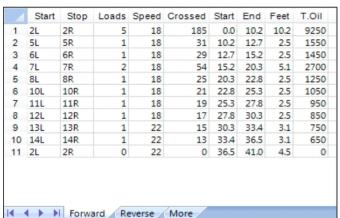

| Forward Reverse More |                            |      |       |       |         |       |      |       |       |  |  |  |
|----------------------|----------------------------|------|-------|-------|---------|-------|------|-------|-------|--|--|--|
|                      | Start                      | Stop | Loads | Speed | Crossed | Start | End  | Feet  | T.Oil |  |  |  |
| 1                    | 2L                         | 2R   | 0     | 30    | 0       | 41.0  | 20.0 | -21.0 | 0     |  |  |  |
| 2                    | 12L                        | 10R  | 1     | 22    | 19      | 20.0  | 16.9 | -3.1  | 950   |  |  |  |
| 3                    | 11L                        | 9R   | 2     | 18    | 42      | 16.9  | 11.8 | -5.1  | 2100  |  |  |  |
| 4                    | 10L                        | 8R   | 2     | 18    | 46      | 11.8  | 6.7  | -5.1  | 2300  |  |  |  |
| 5                    | 2L                         | 2R   | 0     | 18    | 0       | 6.7   | 0.0  | -6.7  | 0     |  |  |  |
|                      |                            |      |       |       |         |       |      |       |       |  |  |  |
| I4                   | ● ● ● Forward Reverse More |      |       |       |         |       |      |       |       |  |  |  |