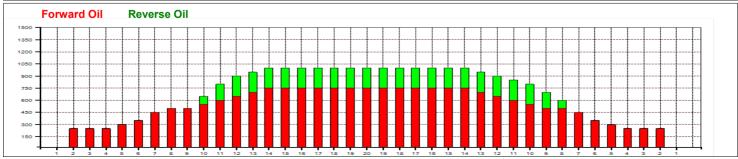

## **BBF - 03.2018(TEAM)**

Oil Pattern Distance: 41 Feet **Reverse Brush Drop:** 41 Feet Oil Per Board: 50 uL **Forward Oil Total:** 20.45 mL **Reverse Oil Total:** 5.35 mL **Volume Oil Total:** 25.8 mL Forward Boards Crossed: 409 Boards Reverse Boards Crossed: 107 Boards 516 Boards **Total Boards Crossed:** 