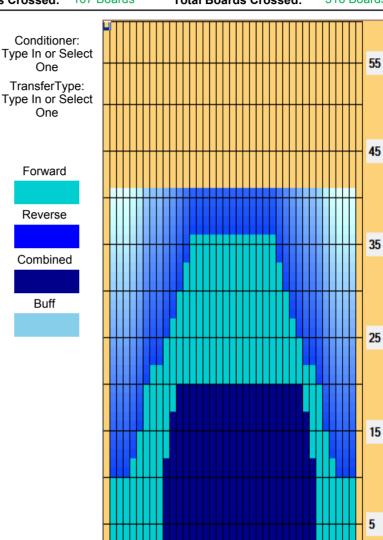

## **BBF - 03.2018(TEAM)**

Oil Pattern Distance: 41 Feet **Reverse Brush Drop:** 41 Feet Oil Per Board: 50 uL **Forward Oil Total:** 20.45 mL **Reverse Oil Total:** 5.35 mL **Volume Oil Total:** 25.8 mL Forward Boards Crossed: 409 Boards Reverse Boards Crossed: 107 Boards 516 Boards **Total Boards Crossed:** 